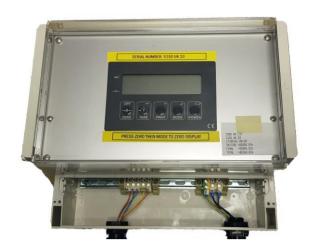

## EL-SD-01 Silo Weigh Scale Display

Euroload Limited manufacture a purpose built display for silo content weighing.

The display features a IP65, ABS BOPLA enclosure. Crystal-clear hinged lid. Loaded software includes full range zero, preset tare, tare / tare recall, weigh-count, peak, freeze and silo modes as standard.

The display can be supplied with the choice of L.E.D. or L.C.D. displays and is capable of handling up to 8 load-cells and incorporates a simple calibration routine. The display features versatile power options to suit all applications; the unit can be supplied with an internal 110-250VAC SMPS, an internal 2000mAh Ni-Mh battery pack and charger or requiring a basic DC input from either a battery or adaptor.

## Features:

- . Clear large digits
- . High audible adjustable alarm
- . Printer output as standard
- . Up to 8 350 Ohm load cells
- . IP65 ingress protection as standard
- . Unique silo software
- . Independent zero and full scale adjustment
- . LCD or LED display
- . 2 year manufacturer warranty
- . Telemetry output for remote viewing
- . Massive stock held in factory
- . Worldwide agent network with stock held

## Dimensions 257 wide x 217 high x 132.5 mm deep

| Specification      |                            |                       |                 |
|--------------------|----------------------------|-----------------------|-----------------|
|                    | Standard                   | Option                | Option          |
| Power              | 110-240VAC                 | 12-36 VDC             | Battery powered |
| Alarm              | Audible                    | Relay                 |                 |
| Outputs            | RS232C/Printer             | 4-20ma/0-5VDC/0-10VDC |                 |
| Display Digit      | Red LED                    | LCD                   |                 |
| Ingress Protection | IP65                       |                       |                 |
| Max Load Cells     | 8 off 350 Ohm              |                       |                 |
| Telemetry Output   | 433 or 900 Mhz transmitter |                       |                 |
|                    |                            |                       |                 |