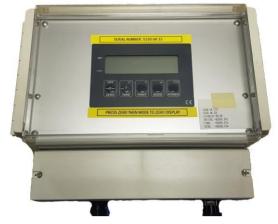

## EL-SD-01 Silo Weigh Scale Display

Euroload Limited manufacture a purpose built display for silo content weighing.

The display features a IP65, ABS BOPLA enclosure. Crystal-clear hinged lid. Loaded software includes full range zero, preset tare, tare / tare recall, weigh-count, peak, freeze and silo modes as standard.

The display can be supplied with the choice of L.E.D. or L.C.D. displays and is capable of handling up to 8 load-cells and incorporates a simple calibration routine. The display features versatile power options to suit all applications; the unit can be supplied with an internal 110-250VAC SMPS, an internal 2000mAh Ni-Mh battery pack and charger or requiring a basic DC input from either a battery or adaptor.

## Features:

- . Clear large digits
- . High audible adjustable alarm
- . Printer output as standard
- . Up to 8 350 Ohm load cells
- . IP65 ingress protection as standard
- . Unique silo software
- . Independent zero and full scale adjustment
- . LCD or LED display
- . 2 year manufacturer warranty
- . Telemetry output for remote viewing
- . Massive stock held in factory
- . Worldwide agent network with stock held

## Dimensions 257 wide x 217 high x 132.5 mm deep

| Specification      |                            |                       |                 |
|--------------------|----------------------------|-----------------------|-----------------|
|                    | Standard                   | Option                | Option          |
| Power              | 110-240VAC                 | 12-36 VDC             | Battery powered |
| Alarm              | Audible                    | Relay                 |                 |
| Outputs            | RS232C/Printer             | 4-20ma/0-5VDC/0-10VDC |                 |
| Display Digit      | Red LED                    | LCD                   |                 |
| Ingress Protection | IP65                       |                       |                 |
| Max Load Cells     | 8 off 350 Ohm              |                       |                 |
| Telemetry Output   | 433 or 900 Mhz transmitter |                       |                 |
|                    |                            |                       |                 |