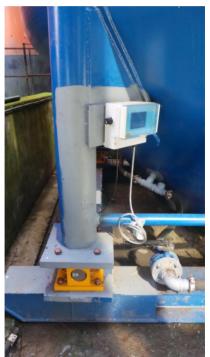

## EL-SD-01 Silo Weigh Scale Display

Euroload Limited manufacture a purpose built display for silo content weighing.

The display features a IP65, ABS BOPLA enclosure. Crystal-clear hinged lid. Loaded software includes full range zero, preset tare, tare / tare recall, weigh-count, peak, freeze and silo modes as standard.

## Features:

- . Clear large digits
- . High audible adjustable alarm
- . Printer output as standard
- . Up to 8 350 Ohm load cells
- . IP65 ingress protection as standard
- . Unique silo software
- . Independent zero and full scale adjustment
- . LCD or LED display
- . 2 year manufacturer warranty
- . Telemetry output for remote viewing
- . Massive stock held in factory
- . Worldwide agent network with stock held