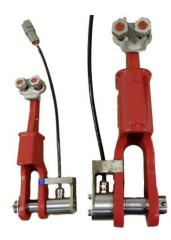

# Load cell selection

1) Wedge Socket

2) Load pin

Considerations for load cell selection.

1) Wedge Socket: Very easy to fit, just replace pin, keep existing socket in place, no onsite modification. Reading less of the load, on 4 fall reading 1 fall.

2) Load Pin in Compensation sheave. Easy to fit, replace existing pin, reading half the load on 4 fall. We do require a drawing or sketch of the existing pin We send drawing for approval. Very stable and accurate solution.

## **ELBP Bespoke Load Pins**

Local Agent:

Euroload Limited, Unit 9, Airside Business Park, Dyce Drive, Kirkhill Ind Est, Dyce, Aberdeen, AB21 0GT. Tel: +44 (0) 1224 774115 e-mail info@euroload.eu www.euroload.eu