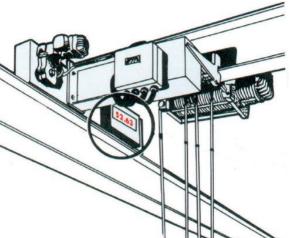

14:00:33

Euroload Limited provide load monitoring solutions for overhead cranes within a zone 2 hazardous area. Consisting of load cell and large display. There are two points to fit the load cell. Replace the compensation sheave pin or dead end wedge socket. All load cells have intrinsically safe 2 wire 4-20 ma output to minimise noise from the electrical motors. All load cells **Ex ia II C T4 Ga**.

# Load cell selection

1) Wedge Socket

2) Load pin

Considerations for load cell selection.

1) Wedge Socket: Very easy to fit, just replace pin, keep existing socket in place, no onsite modification. Reading less of the load, on 4 fall reading 1 fall.

2) Load Pin in Compensation sheave. Easy to fit, replace existing pin, reading half the load on 4 fall. We do require a drawing or sketch of the existing pin We send drawing for approval. Very stable and accurate solution.