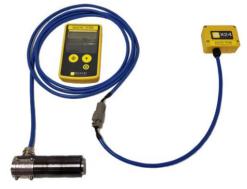

14:00:33

Euroload Limited provide load monitoring solutions for overhead cranes within a zone 2 hazardous area. Consisting of load cell and large display. There are two points to fit the load cell. Replace the compensation sheave pin or dead end wedge socket. All load cells have intrinsically safe 2 wire 4-20 ma output to minimise noise from the electrical motors. All load cells **Ex ia II C T4 Ga**.

We use high quality London Electronics display with 2, 4 or 6" displays, 4 or 6 digits, double sided display available. We have had these displays working in very harsh environments for over 10 years with no issues. Audible visual alarms and overload alarms available.

The displays are fitted inside ATEX rated 304 stainless steel enclosures. Display code **Ex nR IIC T6 Gc.** 

3) ( - 1