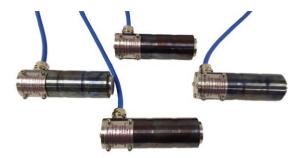

14:00:33

Euroload Limited provide load monitoring solutions for overhead cranes within a zone 2 hazardous area. Consisting of load cell and large display. There are two points to fit the load cell. Replace the compensation sheave pin or dead end wedge socket. All load cells have intrinsically safe 2 wire 4-20 ma output to minimise noise from the electrical motors. All load cells **Ex ia II C T4 Ga**.

### Ex ia II C T4 Ga Mv/v or 2 wire 4-20 ma Output