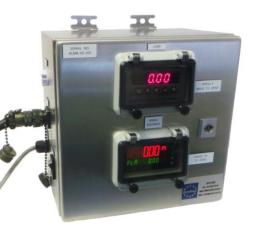

We have 2 models in the range. A mini panel for mounting in the wheelhouse/barge office and a larger heavy duty local panel for mounting next to the RLM or sheave.

Both panel's has one off readout for load and one off dual readout to show payout and speed. These panels have been designed for the harshest of environments. The panel is 304 stainless steel and we fit IP67 protective viewing windows to the heavy duty Local display.

LOAD MONITORING AND STRESS ANALYSIS SPECIALISTS

www.euroload.eu

Heavy Duty Local Display

Mini Wheelhouse Display

| Dimension's and specification's |                                                          |                                   |
|---------------------------------|----------------------------------------------------------|-----------------------------------|
| Display Type                    | Heavy Duty Local Display                                 | Mini Wheelhouse display           |
| Mains input power               | Universal 90-250VAC (standard) DC power option available |                                   |
| Panel material                  | 304 stainless steel                                      |                                   |
| Panel size                      | 300 x 300 x 210mm                                        | 200 x 200 x 150mm                 |
| Load Indicator                  | Red Lion PAX                                             |                                   |
| Payout Indicator                | Red Lion PAX2D                                           |                                   |
| Anologue output                 | Standard                                                 |                                   |
| Digital ouput                   | Optional                                                 |                                   |
| Audible alarm                   | Standard                                                 |                                   |
| Wall Mount Bracket              | Included                                                 |                                   |
| IP67 protective window          | Standard                                                 | Not available                     |
| Sensor Input                    | Heavy Duty Connector                                     | Internal terminal via cable gland |