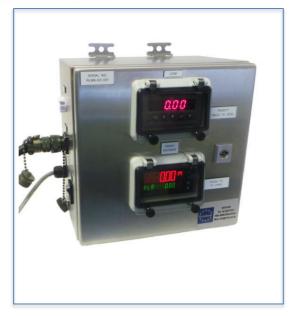

We have 2 models in the range. A mini panel for mounting in the wheelhouse/barge office and a larger heavy duty local panel for mounting next to the RLM or sheave.

Both panel's has one off readout for load and one off dual readout to show payout and speed. These panels have been designed for the harshest of environments. The panel is 304 stainless steel and we fit IP67 protective viewing windows to the heavy duty Local display.

LOAD MONITORING AND STRESS ANALYSIS SPECIALISTS

www.euroload.eu

Heavy Duty Local Display

Mini Wheelhouse Display

| Dimension's and specification's |                                                          |                                   |
|---------------------------------|----------------------------------------------------------|-----------------------------------|
| Display Type                    | Heavy Duty Local Display                                 | Mini Wheelhouse display           |
| Mains input power               | Universal 90-250VAC (standard) DC power option available |                                   |
| Panel material                  | 304 stainless steel                                      |                                   |
| Panel size                      | 300 x 300 x 210mm                                        | 200 x 200 x 150mm                 |
| Load Indicator                  | Red Lion PAX                                             |                                   |
| Payout Indicator                | Red Lion PAX2D                                           |                                   |
| Anologue output                 | Standard                                                 |                                   |
| Digital ouput                   | Optional                                                 |                                   |
| Audible alarm                   | Standard                                                 |                                   |
| Wall Mount Bracket              | Included                                                 |                                   |
| IP67 protective window          | Standard                                                 | Not available                     |
| Sensor Input                    | Heavy Duty Connector                                     | Internal terminal via cable gland |