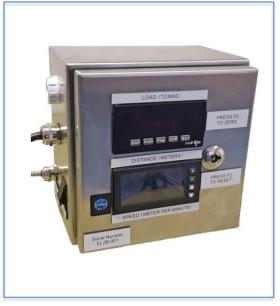

## Heavy Duty Load/Payout Display Panel's

Euroload Limited provide a range of heavy duty readout panels to compliment our popular range of running line monitors. These panels can also be fitted to any sheave where Euroload fit a load monitoring pin and proximity sensors.

We have 2 models in the range. A mini panel for mounting in the wheelhouse/barge office and a larger heavy duty local panel for mounting next to the RLM or sheave.

Both panel's has one off readout for load and one off dual readout to show payout and speed. These panels have been designed for the harshest of environments. The panel is 304 stainless steel and we fit IP67 protective viewing windows to the heavy duty Local display.

## Features:

- . 304 stainless steel IP66 panel.
- . Wall or desk mount.
- . Universal mains input.
- . Top quality process indicator's.
- . High level adjustable alarm.
- . Analogue output.
- . Optional digital output.
- . High visibility RED LED
- . Mil-spec connectors on RLM version.
- . Stock held at factory.
- . Complete data logging facility available.

LOAD MONITORING AND STRESS ANALYSIS SPECIALISTS

www.euroload.eu

Heavy Duty Local Display

Mini Wheelhouse Display

| Dimension's and specification's |                                                          |                                   |
|---------------------------------|----------------------------------------------------------|-----------------------------------|
| Display Type                    | Heavy Duty Local Display                                 | Mini Wheelhouse display           |
| Mains input power               | Universal 90-250VAC (standard) DC power option available |                                   |
| Panel material                  | 304 stainless steel                                      |                                   |
| Panel size                      | 300 x 300 x 210mm                                        | 200 x 200 x 150mm                 |
| Load Indicator                  | Red Lion PAX                                             |                                   |
| Payout Indicator                | Red Lion PAX2D                                           |                                   |
| Anologue output                 | Standard                                                 |                                   |
| Digital ouput                   | Optional                                                 |                                   |
| Audible alarm                   | Standard                                                 |                                   |
| Wall Mount Bracket              | Included                                                 |                                   |
| IP67 protective window          | Standard                                                 | Not available                     |
| Sensor Input                    | Heavy Duty Connector                                     | Internal terminal via cable gland |