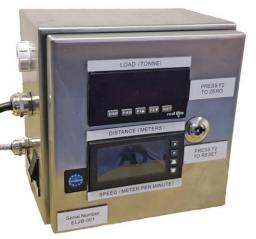

## Heavy Duty Load/Payout Display Panel's

Euroload Limited provide a range of heavy duty readout panels to compliment our popular range of running line monitors. These panels can also be fitted to any sheave where Euroload fit a load monitoring pin and proximity sensors.

We have 2 models in the range. A mini panel for mounting in the wheelhouse/barge office and a larger heavy duty local panel for mounting next to the RLM or sheave.

Both panel's has one off readout for load and one off dual readout to show payout and speed. These panels have been designed for the harshest of environments. The panel is 304 stainless steel and we fit IP67 protective viewing windows to the heavy duty Local display.

## Features:

- . 304 stainless steel IP66 panel.
- . Wall or desk mount.
- . Universal mains input.
- . Top quality process indicator's.
- . High level adjustable alarm.
- . Analogue output.
- . Optional digital output.
- . High visibility RED LED
- . Mil-spec connectors on RLM version.
- . Stock held at factory.
- . Complete data logging facility available.

LOAD MONITORING AND STRESS ANALYSIS SPECIALISTS

www.euroload.eu

Heavy Duty Local Display

Mini Wheelhouse Display

| Dimension's and specification's |                                                          |                                   |
|---------------------------------|----------------------------------------------------------|-----------------------------------|
| Display Type                    | Heavy Duty Local Display                                 | Mini Wheelhouse display           |
| Mains input power               | Universal 90-250VAC (standard) DC power option available |                                   |
| Panel material                  | 304 stainless steel                                      |                                   |
| Panel size                      | 300 x 300 x 210mm                                        | 200 x 200 x 150mm                 |
| Load Indicator                  | Red Lion PAX                                             |                                   |
| Payout Indicator                | Red Lion PAX2D                                           |                                   |
| Anologue output                 | Standard                                                 |                                   |
| Digital ouput                   | Optional                                                 |                                   |
| Audible alarm                   | Standard                                                 |                                   |
| Wall Mount Bracket              | Included                                                 |                                   |
| IP67 protective window          | Standard                                                 | Not available                     |
| Sensor Input                    | Heavy Duty Connector                                     | Internal terminal via cable gland |