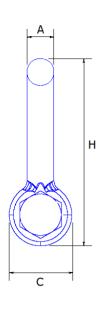

| Shackle Dimension`s Van Beest G-4163 Light Duty ECO Bow Shackle BN |        |                                                                |                    |    |    |    |     |    |     |     |     |    |    |    |           |
|--------------------------------------------------------------------|--------|----------------------------------------------------------------|--------------------|----|----|----|-----|----|-----|-----|-----|----|----|----|-----------|
| Shackle Si                                                         | ze WLL | <u>a</u>                                                       | b                  | C  | d  | e  | f   | g  | h   | i   | j   | k  |    | m  | Weight KG |
| 4.75                                                               |        | 19                                                             | 22                 | 46 | 19 | 31 | 66  | 51 | 129 | 114 | 89  | 19 | 40 | 40 | 1.25      |
| 6.6                                                                |        | 22                                                             | 25                 | 52 | 22 | 36 | 73  | 58 | 144 | 130 | 102 | 22 | 42 | 40 | 2         |
| 8.5                                                                |        | 25                                                             | 28                 | 59 | 25 | 43 | 85  | 68 | 164 | 150 | 118 | 25 | 48 | 40 | 2.8       |
| 9.5                                                                |        | 28                                                             | 32                 | 66 | 28 | 47 | 98  | 75 | 185 | 166 | 131 | 27 | 52 | 40 | 4         |
| 12                                                                 |        | 32                                                             | 35                 | 72 | 32 | 51 | 105 | 83 | 201 | 178 | 147 | 30 | 55 | 40 | 5.5       |
| 13.5                                                               |        | 35                                                             | 38                 | 80 | 35 | 57 | 123 | 92 | 227 | 197 | 162 | 33 | 58 | 40 | 7         |
| 17                                                                 |        | 38                                                             | 42                 | 88 | 38 | 60 | 136 | 99 | 249 | 202 | 175 | 19 | 70 | 40 | 9         |
|                                                                    |        |                                                                |                    | ·  |    |    |     | •  | •   | ·   | ·   | •  |    |    |           |
| Material                                                           |        | Bow and Pin high tensile steel, grade 6, quenched and tempered |                    |    |    |    |     |    |     |     |     |    |    |    |           |
| Safety Fac                                                         | ctor   |                                                                | MBL equals 6 x WLL |    |    |    |     |    |     |     |     |    |    |    |           |