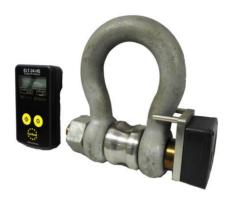

## ELS-ECO-24 Light Duty G-4163 Telemetry Load Shackle

Euroload Limited provide a range of Light Duty load monitoring shackles. Manufactured from Van Beest G-4163 heavy duty bow shackle as standard. Stainless steel, down hole strain gauged load pins.

These light duty load shackles have been designed to accurately read load in very small shackles.

The options available for the ELT telemetry output are unsurpassed, from battery operated handsets to receiver modules for analogue output, digital output, gateways, datalogging, large digit displays, printers, etc. See our ELT24 Made to Measure brochure for a full list. The 2.4 GHz signal is worldwide exempt.

## Features:

- . ELT24 telemetry output. 2.4 GHz worldwide except
- . Unsurpassed range of receivers and modules
- . Free datalogging software
- . High Grade stainless steel load pins
- . Compact size and low headroom.
- . Light Duty Plastic electronic housing
- . IP66 ingress protection as standard
- . Selectable units of measurement
- . Peak hold as standard
- . 2 year manufacturer warranty
- . Massive stock held in factory
- . Worldwide agent network with stock held