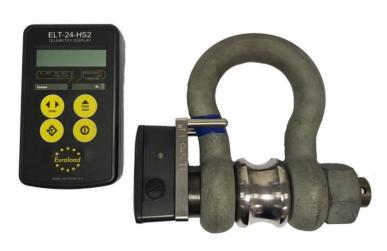

## ELS-ECO-24 Light Duty G-4163 Telemetry Load Shackle

Euroload Limited provide a range of Light Duty load monitoring shackles. Manufactured from Van Beest G-4163 heavy duty bow shackle as standard. Stainless steel, down hole strain gauged load pins.

These light duty load shackles have been designed to accurately read load in very small shackles.

The options available for the ELT telemetry output are unsurpassed, from battery operated handsets to receiver modules for analogue output, digital output, gateways, datalogging, large digit displays, printers, etc. See our ELT24 Made to Measure brochure for a full list. The 2.4 GHz signal is worldwide exempt.

## Features:

- . ELT24 telemetry output. 2.4 GHz worldwide except
- . Unsurpassed range of receivers and modules
- . Free datalogging software
- . High Grade stainless steel load pins
- . Compact size and low headroom.
- . Light Duty Plastic electronic housing
- . IP66 ingress protection as standard
- . Selectable units of measurement
- . Peak hold as standard
- . 2 year manufacturer warranty
- . Massive stock held in factory
- . Worldwide agent network with stock held

| Specification`s                                                                                                                                              |                                                                                                                                                            |                                                                                                                    |  |  |  |  |  |  |      |    |   |  |  |  |  |
|--------------------------------------------------------------------------------------------------------------------------------------------------------------|------------------------------------------------------------------------------------------------------------------------------------------------------------|--------------------------------------------------------------------------------------------------------------------|--|--|--|--|--|--|------|----|---|--|--|--|--|
|                                                                                                                                                              | Size WLL                                                                                                                                                   | L 4.75 6.5 8.5 9.5 12 13.5                                                                                         |  |  |  |  |  |  | 5    | 17 | , |  |  |  |  |
|                                                                                                                                                              |                                                                                                                                                            |                                                                                                                    |  |  |  |  |  |  |      |    |   |  |  |  |  |
| Units                                                                                                                                                        | 1                                                                                                                                                          | Tonnes                                                                                                             |  |  |  |  |  |  |      |    |   |  |  |  |  |
|                                                                                                                                                              | 2                                                                                                                                                          | Klbs                                                                                                               |  |  |  |  |  |  |      |    |   |  |  |  |  |
| Resolution                                                                                                                                                   | 1                                                                                                                                                          | 0.001                                                                                                              |  |  |  |  |  |  |      |    |   |  |  |  |  |
|                                                                                                                                                              | 2                                                                                                                                                          | 0.002                                                                                                              |  |  |  |  |  |  |      |    |   |  |  |  |  |
| Battery Type                                                                                                                                                 |                                                                                                                                                            | Load Shackle 2 off AA batterys (depending on update rate up to 6 months continuos use) Handset 2 off AA (40 Hours) |  |  |  |  |  |  |      |    |   |  |  |  |  |
| Accuracy                                                                                                                                                     |                                                                                                                                                            | `+/- 1 % of F.S                                                                                                    |  |  |  |  |  |  |      |    |   |  |  |  |  |
| Operating temp                                                                                                                                               |                                                                                                                                                            | `-10 deg C to +60 deg C                                                                                            |  |  |  |  |  |  |      |    |   |  |  |  |  |
| Enviroment                                                                                                                                                   | al rating                                                                                                                                                  | IP66                                                                                                               |  |  |  |  |  |  |      |    |   |  |  |  |  |
| Radio Frequ                                                                                                                                                  | iency                                                                                                                                                      | 2.4 GHz ELT24 transmitter, optional receivers. Transmition range 500 mtr depending on site conditions.             |  |  |  |  |  |  |      |    |   |  |  |  |  |
| Handset                                                                                                                                                      |                                                                                                                                                            | As standard ELT-24-HS2 2.4 GHz receiver.                                                                           |  |  |  |  |  |  |      |    |   |  |  |  |  |
| Note: Any 2 units of measuement can be specified at time of order.                                                                                           |                                                                                                                                                            |                                                                                                                    |  |  |  |  |  |  |      |    |   |  |  |  |  |
| Certification package supplied with each link contains: Calibration Certificate to BS 8422:2003, Declaration of Incorporation, EU Declaration of Conformity, |                                                                                                                                                            |                                                                                                                    |  |  |  |  |  |  | ity, |    |   |  |  |  |  |
| De                                                                                                                                                           | Declaration of Manufacture, EC Declaration of Incorporation, CE- Aproval Statements, Checklist and user instructions. Material Certificates 2.1, 2.2, 3.1. |                                                                                                                    |  |  |  |  |  |  |      |    |   |  |  |  |  |