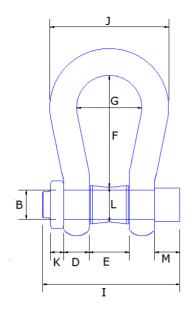

| Shackle Dimension`s Van Beest G-4163 Light Duty ECO Bow Shackle BN |        |                                                                |                    |    |    |    |     |    |     |     |     |    |    |    |           |
|--------------------------------------------------------------------|--------|----------------------------------------------------------------|--------------------|----|----|----|-----|----|-----|-----|-----|----|----|----|-----------|
| Shackle Si                                                         | ze WLL | <u>a</u>                                                       | b                  | C  | d  | e  | f   | g  | h   | i   | j   | k  |    | m  | Weight KG |
| 4.75                                                               |        | 19                                                             | 22                 | 46 | 19 | 31 | 66  | 51 | 129 | 114 | 89  | 19 | 40 | 40 | 1.25      |
| 6.6                                                                |        | 22                                                             | 25                 | 52 | 22 | 36 | 73  | 58 | 144 | 130 | 102 | 22 | 42 | 40 | 2         |
| 8.5                                                                |        | 25                                                             | 28                 | 59 | 25 | 43 | 85  | 68 | 164 | 150 | 118 | 25 | 48 | 40 | 2.8       |
| 9.5                                                                |        | 28                                                             | 32                 | 66 | 28 | 47 | 98  | 75 | 185 | 166 | 131 | 27 | 52 | 40 | 4         |
| 12                                                                 |        | 32                                                             | 35                 | 72 | 32 | 51 | 105 | 83 | 201 | 178 | 147 | 30 | 55 | 40 | 5.5       |
| 13.5                                                               |        | 35                                                             | 38                 | 80 | 35 | 57 | 123 | 92 | 227 | 197 | 162 | 33 | 58 | 40 | 7         |
| 17                                                                 |        | 38                                                             | 42                 | 88 | 38 | 60 | 136 | 99 | 249 | 202 | 175 | 19 | 70 | 40 | 9         |
|                                                                    |        |                                                                |                    | ·  |    |    |     | •  | •   | ·   | ·   | •  |    |    |           |
| Material                                                           |        | Bow and Pin high tensile steel, grade 6, quenched and tempered |                    |    |    |    |     |    |     |     |     |    |    |    |           |
| Safety Fac                                                         | ctor   |                                                                | MBL equals 6 x WLL |    |    |    |     |    |     |     |     |    |    |    |           |