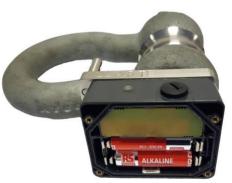

## ELS-ECO-24 Light Duty G-4163 Telemetry Load Shackle

Euroload Limited provide a range of Light Duty load monitoring shackles. Manufactured from Van Beest G-4163 heavy duty bow shackle as standard. Stainless steel, down hole strain gauged load pins.

## Features:

- . ELT24 telemetry output. 2.4 GHz worldwide except
- . Unsurpassed range of receivers and modules
- . Free datalogging software
- . High Grade stainless steel load pins
- . Compact size and low headroom.
- . Light Duty Plastic electronic housing
- . IP66 ingress protection as standard
- . Selectable units of measurement
- . Peak hold as standard
- . 2 year manufacturer warranty
- . Massive stock held in factory
- . Worldwide agent network with stock held