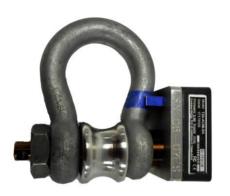

## ELS-ECO-24 Light Duty G-4163 Telemetry Load Shackle

Euroload Limited provide a range of Light Duty load monitoring shackles. Manufactured from Van Beest G-4163 heavy duty bow shackle as standard. Stainless steel, down hole strain gauged load pins.

| Shackle Dimension`s Van Beest G-4163 Light Duty ECO Bow Shackle BN |        |                                                                |                    |    |    |    |     |    |     |     |     |    |    |    |           |
|--------------------------------------------------------------------|--------|----------------------------------------------------------------|--------------------|----|----|----|-----|----|-----|-----|-----|----|----|----|-----------|
| Shackle Si                                                         | ze WLL | <u>a</u>                                                       | b                  | C  | d  | e  | f   | g  | h   | i   | j   | k  |    | m  | Weight KG |
| 4.75                                                               |        | 19                                                             | 22                 | 46 | 19 | 31 | 66  | 51 | 129 | 114 | 89  | 19 | 40 | 40 | 1.25      |
| 6.6                                                                |        | 22                                                             | 25                 | 52 | 22 | 36 | 73  | 58 | 144 | 130 | 102 | 22 | 42 | 40 | 2         |
| 8.5                                                                |        | 25                                                             | 28                 | 59 | 25 | 43 | 85  | 68 | 164 | 150 | 118 | 25 | 48 | 40 | 2.8       |
| 9.5                                                                |        | 28                                                             | 32                 | 66 | 28 | 47 | 98  | 75 | 185 | 166 | 131 | 27 | 52 | 40 | 4         |
| 12                                                                 |        | 32                                                             | 35                 | 72 | 32 | 51 | 105 | 83 | 201 | 178 | 147 | 30 | 55 | 40 | 5.5       |
| 13.5                                                               |        | 35                                                             | 38                 | 80 | 35 | 57 | 123 | 92 | 227 | 197 | 162 | 33 | 58 | 40 | 7         |
| 17                                                                 |        | 38                                                             | 42                 | 88 | 38 | 60 | 136 | 99 | 249 | 202 | 175 | 19 | 70 | 40 | 9         |
|                                                                    |        |                                                                |                    | ·  |    |    |     | •  | •   | ·   | ·   | •  |    |    |           |
| Material                                                           |        | Bow and Pin high tensile steel, grade 6, quenched and tempered |                    |    |    |    |     |    |     |     |     |    |    |    |           |
| Safety Fac                                                         | ctor   |                                                                | MBL equals 6 x WLL |    |    |    |     |    |     |     |     |    |    |    |           |