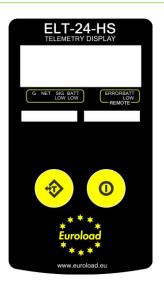

# ELT24-HS

# **Wireless Handheld Display For Single Transmitter**



# **Product Features**

- Simple operation
- Connection to single transmitter module
- Tare function
- Auto shutdown
- Rugged construction

### Introduction

The T24-HS handheld displays data from any of the T24 wireless transmitter modules and forms part of the T24 modular telemetry system.

The data sent by transmitter modules can be utilised by multiple receivers such as displays, handheld readers, analogue outputs, relay modules and computer interfaces. Receivers support common industrial power supplies and are available in robust IP rated enclosures with internal antennas optimised to give outstanding coverage.

The T24-HS provides a point to point connection to a single transmitter. The transmitter can be woken and sent to sleep as the handheld is turned on or off. Two AA batteries