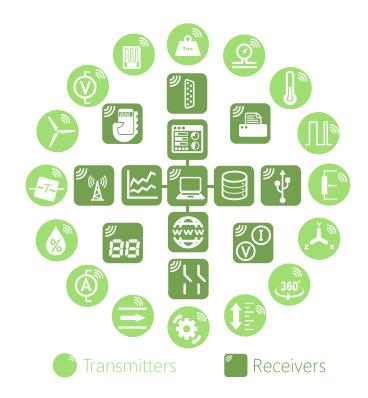

### Introduction

The T24-HS handheld displays data from any of the T24 wireless transmitter modules and forms part of the T24 modular telemetry system.

The data sent by transmitter modules can be utilised by multiple receivers such as displays, handheld readers, analogue outputs, relay modules and computer interfaces. Receivers support common industrial power supplies and are available in robust IP rated enclosures with internal antennas optimised to give outstanding coverage.

### **T24 System Overview**

T24 Wireless Telemetry Sensor System is a modular wireless solution for industrial sensor applications.

High accuracy, high quality measurement is interfaced with simple yet powerful configuration and monitoring software.