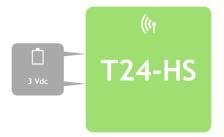

The T24-HS provides a point to point connection to a single transmitter. The transmitter can be woken and sent to sleep as the handheld is turned on or off. Two AA batteries power the handheld which has been designed for low power operation.

#### **Specifications**

| Power Supply                |                |
|-----------------------------|----------------|
| Power supply voltage        | 2.5 to 3.6 Vdc |
| 2 off AA 1.5V primary cells |                |