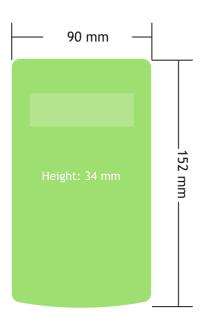

tandby mode (powered off)       | 1.5 years |

| Radio           |                               |
|-----------------|-------------------------------|
| Radio type      | Licence exempt<br>transceiver |
| Radio frequency | 2.4 GHz                       |
| Transmit power  | 10 mW                         |
| Range           | Up to 800 m                   |

| Environmental                            |              |
|------------------------------------------|--------------|
| Operating temperature range              | -10 to 50 °C |
| Storage temperature range (no batteries) | -40 to 85 °C |
| Maximum humidity                         | 95% non-     |
|                                          | condensing   |
| IP rating (ACM and ACMi)                 | IP67/Nema4   |



#### Mechanical



#### Electrica



#### Order Codes

### T24-HS

Wireless handheld display for single transmitter

## TR100-CA

Black leather case with clear viewing window with shoulder strap

Euroload Limited, Unit 9, Airside Business Park, Dyce Drive, Kirkhill Industrial Estate Dyce, Aberdeen, Scotland, AB21 OGT.

Tel: +44 1224 774115