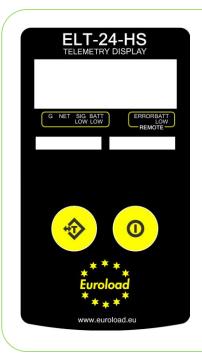

# ELT-24-HR

# **Wireless Handheld Display For Unlimited Transmitters**

The T24-HR does not require pre-configuration of associated transmitters and will wake transmitters as they come within wireless range. Two AA batteries power the handheld which has been designed for low power operation.

# **Product Features**

- Roams between transmitters in range
- Sleep / wake
- Auto shutdown
- Rugged construction