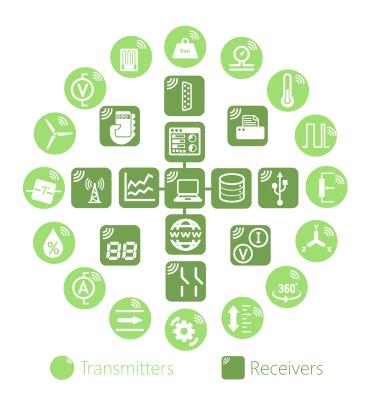

### Introduction

The T24-HR is a roaming handheld allowing the operator to cycle the display between all available transmitter modules and forms part of the T24 modular telemetry system.

The data sent by transmitter modules can be utilised by multiple receivers such as displays, handheld readers, analogue outputs, relay modules and computer interfaces. Receivers support common industrial power supplies and are available in robust IP rated enclosures with internal antennas optimised to give outstanding coverage.

# **T24 System Overview**

T24 Wireless Telemetry Sensor System is a modular wireless solution for industrial sensor applications.

High accuracy, high quality measurement is interfaced with simple yet powerful configuration and monitoring software.