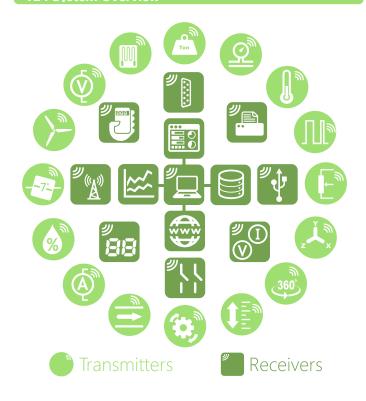

# Introduction

The T24-HA handheld displays data from up to 12 wireless transmitter modules and forms part of the T24 modular telemetry system.

The data sent by transmitter modules can be utilised by multiple receivers such as displays, handheld readers, analogue outputs, relay modules and computer interfaces. Receivers support common industrial power supplies and are available in robust IP rated enclosures with internal antennas optimised to give outstanding coverage.

### **T24 System Overview**

T24 Wireless Telemetry Sensor System is a modular wireless solution for industrial sensor applications.

High accuracy, high quality measurement is interfaced with simple yet powerful configuration and monitoring software.